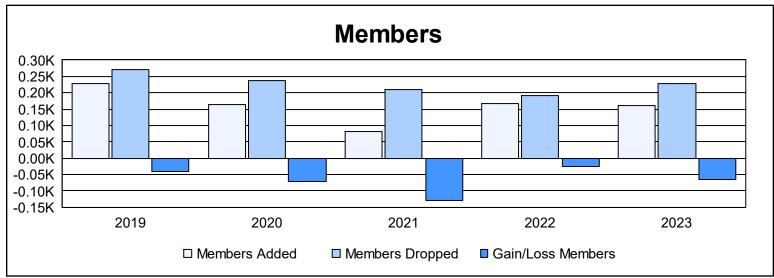

District 2 A2 As of June 2023 Cumulative

| Year      | New<br>Clubs | Dropped<br>Clubs | Gain/<br>Loss<br>Clubs | New<br>Members | Charter<br>Members | Reinstate<br>Members | Transfer<br>Members | Total<br>Member<br>Added | Total<br>Members<br>Dropped | Gain/<br>Loss<br>Members |
|-----------|--------------|------------------|------------------------|----------------|--------------------|----------------------|---------------------|--------------------------|-----------------------------|--------------------------|
| 2018-2019 | 1            | 3                | -2                     | 200            | 21                 | 3                    | 5                   | 229                      | 271                         | -42                      |
| 2019-2020 | 0            | 1                | -1                     | 142            | 6                  | 6                    | 11                  | 165                      | 237                         | -72                      |
| 2020-2021 | 0            | 0                | 0                      | 66             | 3                  | 6                    | 6                   | 81                       | 211                         | -130                     |
| 2021-2022 | 0            | 2                | -2                     | 150            | 0                  | 6                    | 10                  | 166                      | 192                         | -26                      |
| 2022-2023 | 0            | 2                | -2                     | 147            | 0                  | 5                    | 10                  | 162                      | 227                         | -65                      |
| Average   | 0            | 2                | -1                     | 141            | 6                  | 5                    | 8                   | 161                      | 228                         | -67                      |