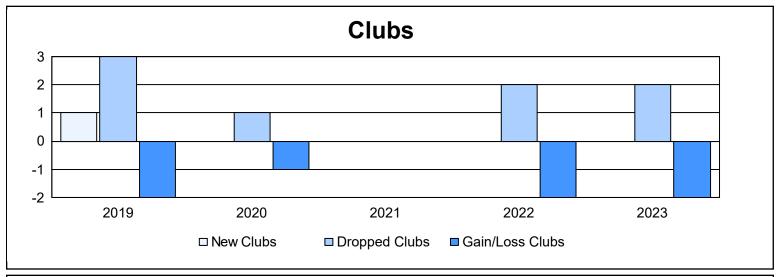

District 2 A2 As of June 2023 Cumulative

| Year      | New<br>Clubs | Dropped<br>Clubs | Gain/<br>Loss<br>Clubs | New<br>Members | Charter<br>Members | Reinstate<br>Members | Transfer<br>Members | Total<br>Member<br>Added | Total<br>Members<br>Dropped | Gain/<br>Loss<br>Members |
|-----------|--------------|------------------|------------------------|----------------|--------------------|----------------------|---------------------|--------------------------|-----------------------------|--------------------------|
| 2018-2019 | 1            | 3                | -2                     | 200            | 21                 | 3                    | 5                   | 229                      | 271                         | -42                      |
| 2019-2020 | 0            | 1                | -1                     | 142            | 6                  | 6                    | 11                  | 165                      | 237                         | -72                      |
| 2020-2021 | 0            | 0                | 0                      | 66             | 3                  | 6                    | 6                   | 81                       | 211                         | -130                     |
| 2021-2022 | 0            | 2                | -2                     | 150            | 0                  | 6                    | 10                  | 166                      | 192                         | -26                      |
| 2022-2023 | 0            | 2                | -2                     | 147            | 0                  | 5                    | 10                  | 162                      | 227                         | -65                      |
| Average   | 0            | 2                | -1                     | 141            | 6                  | 5                    | 8                   | 161                      | 228                         | -67                      |